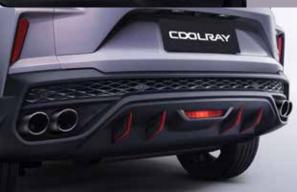

## 

The new COOLRAY

Impressive color stands out through its eye-catching young spirit and goes perfectly with the new edgy design. Crafted for cool style to empower your journey

COOLRAY

- Brand-new Geely Energy Burst exterior design language
- Energy Matrix LED headlamp with 3-dash design daytime running lights
- Robust front air inlet grills adopts the dark black Geely Energy Storm design, creating an ambience like a burst of energy
- 😻 18-inch tomahawk-style wheel
- Quad exhaust pipes (Dual exhaust pipes on both sides no only enhance the performance but also elevate the sporty appearence)