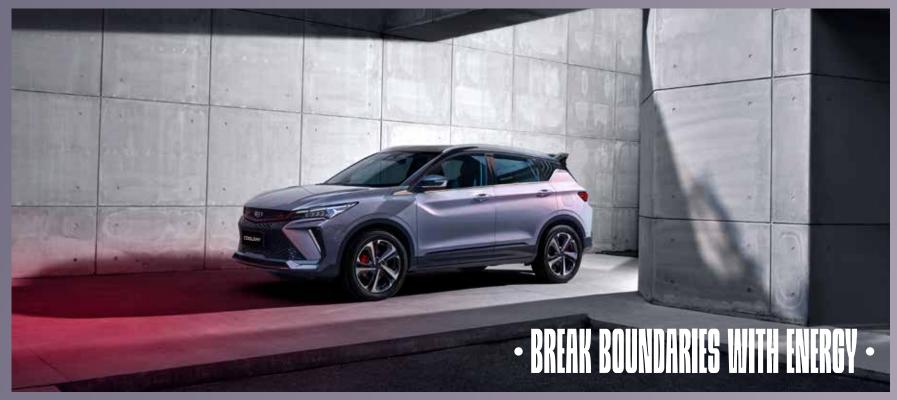

## 

The new COOLRAY

Impressive color stands out through its eye-catching young spirit and goes perfectly with the new edgy design. Crafted for cool style to empower your journey

COOLRAY

- Brand-new Geely Energy Burst exterior design language
- Energy Matrix LED headlamp with 3-dash design daytime running lights
- Robust front air inlet grills adopts the dark black Geely Energy Storm design, creating an ambience like a burst of energy
- 😻 18-inch tomahawk-style wheel
- Quad exhaust pipes (Dual exhaust pipes on both sides no only enhance the performance but also elevate the sporty appearence)

### Design Energy

Define the differences with unique design aesthetics