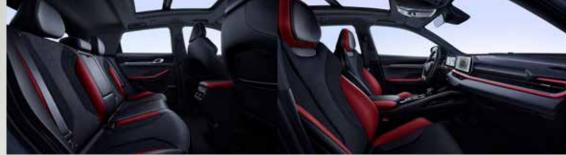

## **REVOLUTION FROM WITHIN**

- ✤ Dynamic Red and Black interior option
- ✤ 10.25-inch digital dashboard & 12.3-inch HD touch screen
- Premium multi-functional leather steering wheel
- Ergonomically designed suede seats with ventilation
- ✤ Fantastic rhythmic ambient lighting