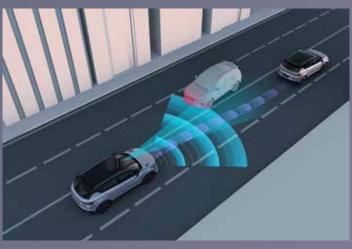

## Intelligent Energy

L2 intelligent driving assistance adds an extra layer of safety and convenience

4 Way Video Recording

LKA (Lane Keeping Assist) system

IHBC (Intelligent High Beam Control) system

Rear AC outlet

4 drive modes (sport,comfort,eco,adaptive) ABS+EBD ICC (Intelligent Cruise Control) LKA (Lane Keeping Assist) **BSD (Blind Spot Detection)** IHBC (Intelligent High Beam Control) 4 Way Video Recording Autonomous parking assistant 540° panoramic view 6 airbags Wireless charging TPMS Flowing integrated double screen