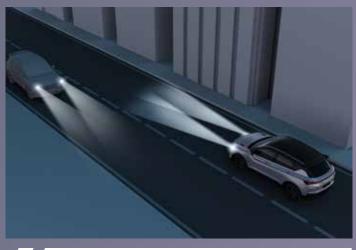

## Intelligent Energy

L2 intelligent driving assistance adds an extra layer of safety and convenience

4 Way Video Recording

LKA (Lane Keeping Assist) system

IHBC (Intelligent High Beam Control) system