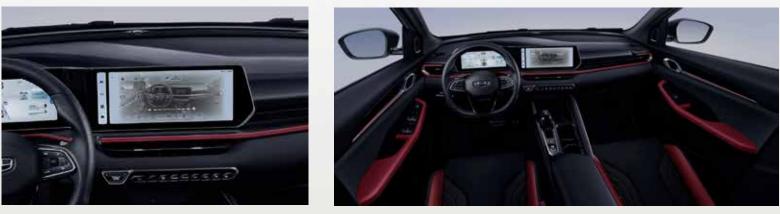

## **REVOLUTION FROM WITHIN**

- ✤ Dynamic Red and Black interior option
- ✤ 10.25-inch digital dashboard & 12.3-inch HD touch screen
- Premium multi-functional leather steering wheel
- Ergonomically designed suede seats with ventilation
- ✤ Fantastic rhythmic ambient lighting