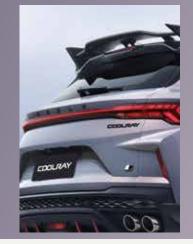

## 

The new COOLRAY

Impressive color stands out through its eye-catching young spirit and goes perfectly with the new edgy design. Crafted for cool style to empower your journey

COOLRAY

- Brand-new Geely Energy Burst exterior design language
- Energy Matrix LED headlamp with 3-dash design daytime running lights
- Robust front air inlet grills adopts the dark black Geely Energy Storm design, creating an ambience like a burst of energy
- 😻 18-inch tomahawk-style wheel
- Quad exhaust pipes (Dual exhaust pipes on both sides no only enhance the performance but also elevate the sporty appearence)