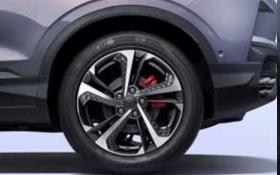

## 

The new COOLRAY

Impressive color stands out through its eye-catching young spirit and goes perfectly with the new edgy design. Crafted for cool style to empower your journey

COOLRAY

- Brand-new Geely Energy Burst exterior design language
- Energy Matrix LED headlamp with 3-dash design daytime running lights
- Robust front air inlet grills adopts the dark black Geely Energy Storm design, creating an ambience like a burst of energy
- 😻 18-inch tomahawk-style wheel
- Quad exhaust pipes (Dual exhaust pipes on both sides no only enhance the performance but also elevate the sporty appearence)

#### **The New Coolray**

| LENGTH     | WIDTH     | HEIGHT | WHEELBASE  |
|------------|-----------|--------|------------|
| 4380mm     | 1800mm    | 1609mm | 2600mm     |
|            |           |        |            |
| HORSEPOWER | 0-100km/h | TORQUE | WHEEL SIZE |
| 172hp      | 7.6s      | 290N∙m | 215/55 R18 |