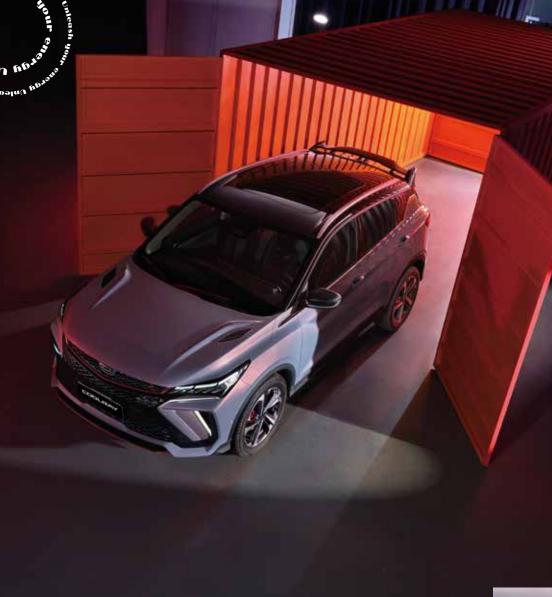

## Intelligent Energy

L2 intelligent driving assistance adds an extra layer of safety and convenience

4 Way Video Recording

LKA (Lane Keeping Assist) system

IHBC (Intelligent High Beam Control) system

### **Powertrain Energy**

COOLRAY energizes you with its impressive performance

1.5 TD four-cylinder engine

7-speed wet dual-clutch transmission