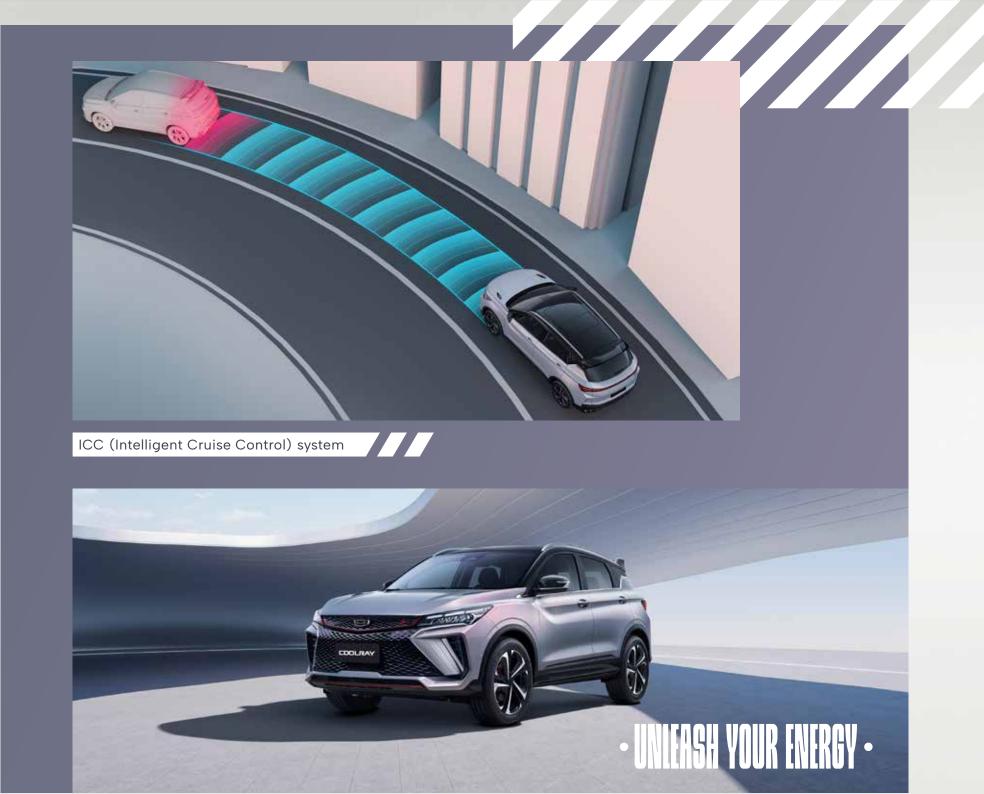

## Intelligent Energy

L2 intelligent driving assistance adds an extra layer of safety and convenience

4 Way Video Recording

LKA (Lane Keeping Assist) system

IHBC (Intelligent High Beam Control) system

Rear AC outlet

4 drive modes (sport,comfort,eco,adaptive) ABS+EBD ICC (Intelligent Cruise Control) LKA (Lane Keeping Assist) **BSD (Blind Spot Detection)** IHBC (Intelligent High Beam Control) 4 Way Video Recording Autonomous parking assistant 540° panoramic view 6 airbags Wireless charging TPMS Flowing integrated double screen