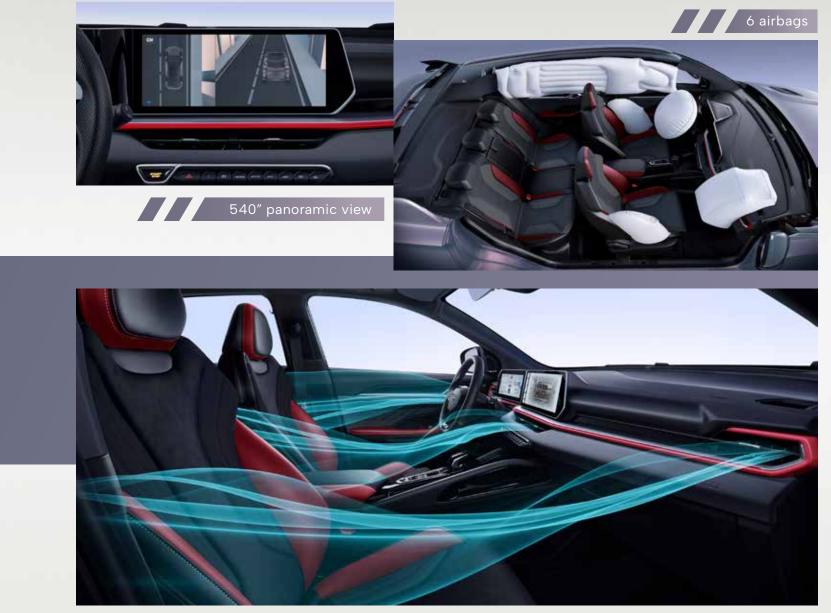

Rear AC outlet

4 drive modes (sport,comfort,eco,adaptive) ABS+EBD ICC (Intelligent Cruise Control) LKA (Lane Keeping Assist) **BSD (Blind Spot Detection)** IHBC (Intelligent High Beam Control) 4 Way Video Recording Autonomous parking assistant 540° panoramic view 6 airbags Wireless charging TPMS Flowing integrated double screen