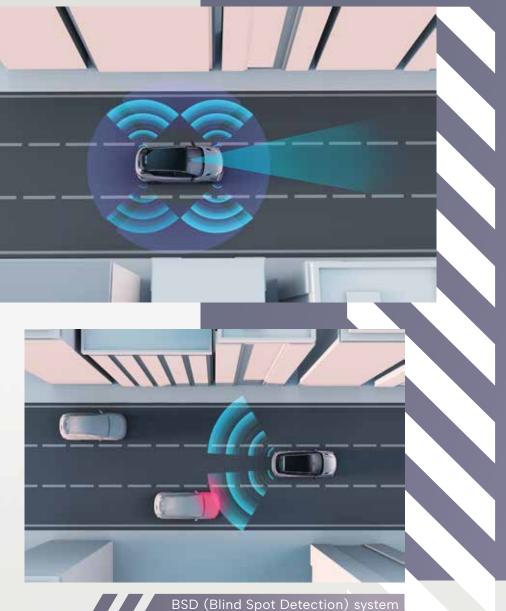

Rear AC outlet

4 drive modes (sport,comfort,eco,adaptive) ABS+EBD ICC (Intelligent Cruise Control) LKA (Lane Keeping Assist) **BSD (Blind Spot Detection)** IHBC (Intelligent High Beam Control) 4 Way Video Recording Autonomous parking assistant 540° panoramic view 6 airbags Wireless charging TPMS Flowing integrated double screen