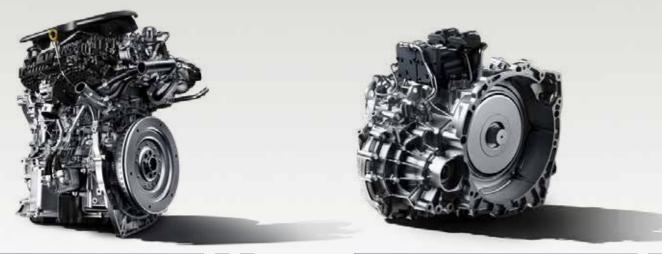

### **Powertrain Energy**

COOLRAY energizes you with its impressive performance

1.5 TD four-cylinder engine

7-speed wet dual-clutch transmission