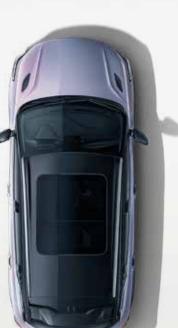

## **REVOLUTION FROM WITHIN**

- ✤ Dynamic Red and Black interior option
- ✤ 10.25-inch digital dashboard & 12.3-inch HD touch screen
- Premium multi-functional leather steering wheel
- Ergonomically designed suede seats with ventilation
- ✤ Fantastic rhythmic ambient lighting