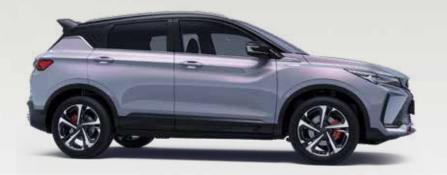

## 

The new COOLRAY

Impressive color stands out through its eye-catching young spirit and goes perfectly with the new edgy design. Crafted for cool style to empower your journey

COOLRAY

- Brand-new Geely Energy Burst exterior design language
- Energy Matrix LED headlamp with 3-dash design daytime running lights
- Robust front air inlet grills adopts the dark black Geely Energy Storm design, creating an ambience like a burst of energy
- 😻 18-inch tomahawk-style wheel
- Quad exhaust pipes (Dual exhaust pipes on both sides no only enhance the performance but also elevate the sporty appearence)