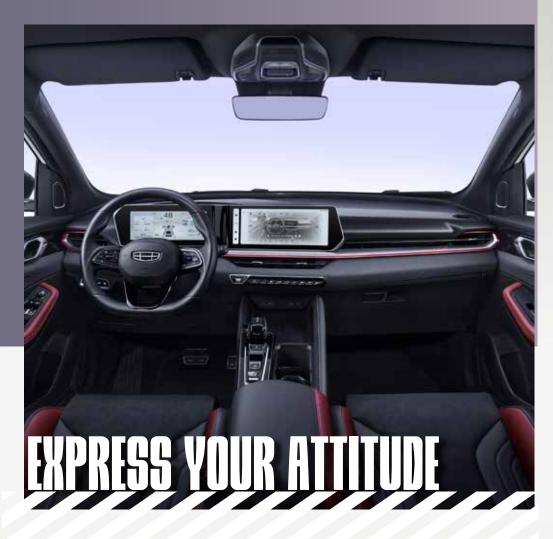

## **REVOLUTION FROM WITHIN**

- ✤ Dynamic Red and Black interior option
- ✤ 10.25-inch digital dashboard & 12.3-inch HD touch screen
- Premium multi-functional leather steering wheel
- Ergonomically designed suede seats with ventilation
- ✤ Fantastic rhythmic ambient lighting